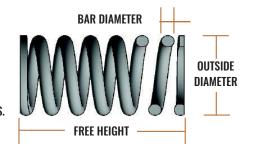

BAR DIAMETER: 5/8" UP TO 4" FREE HEIGHT: UP TO 60" OUTSIDE DIAMETER: 1.5" TO 26" SPRING WEIGHT: 1 LB. TO 2000 LBS.

WE ARE COMMITTED TO CONTINUALLY IMPROVING AND EXPANDING OUR CAPABILITIES IN ORDER TO MEET YOUR NEEDS.